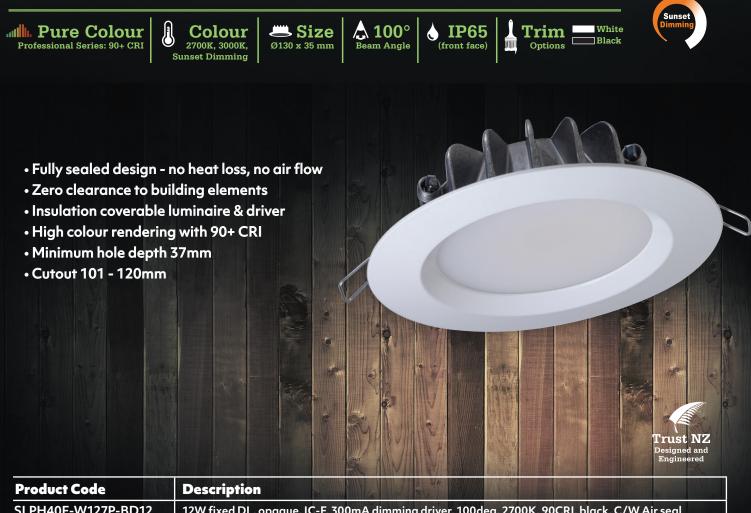

## **ECOLIGHT FIXED** 12W | OPAQUE | SLPH40F

This versatile luminaire can be used anywhere in Passive Homes, providing functional lighting for bedrooms, bathrooms, walk-in wardrobes, and laundry rooms. With Pure Colour CRI technology, these luminaires offer superior colour rendering, ensuring accurate skin tones and enhancing the richness of timber flooring. Available in sunset dimming, for lighting that gradually softens to create a warm, inviting ambiance that mimics the natural transition from day to night.

C-F

| Product Code       | Description                                                                                      |
|--------------------|--------------------------------------------------------------------------------------------------|
| SLPH40F-W127P-BD12 | 12W fixed DL, opaque, IC-F, 300mA dimming driver, 100deg, 2700K, 90CRI, black, C/W Air seal      |
| SLPH40F-W127P-WD12 | 12W fixed DL, opaque, IC-F, 300mA dimming driver, 100deg, 2700K, 90CRI, white, C/W Air seal      |
| SLPH40F-W130P-BD12 | 12W fixed DL, opaque, IC-F, 300mA dimming driver, 100deg, 3000K, 90CRI, black, C/W Air seal      |
| SLPH40F-W130P-WD12 | 12W fixed DL, opaque, IC-F, 300mA dimming driver, 100deg, 3000K, 90CRI, white, C/W Air seal      |
| SLPH40F-W1SDP-BD12 | 12W fixed DL, opaque, IC-F, 300mA dimming driver, 100deg, 3000-2200K, 90CRI, black, C/W Air seal |
| SLPH40F-W1SDP-WD12 | 12W fixed DL, opaque, IC-F, 300mA dimming driver, 100deg, 3000-2200K, 90CRI, white, C/W Air seal |