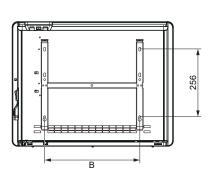

#### DIMENSION B

CNS 100 Trend = 179 CNS 150 Trend = 335 CNS 200 Trend = 491

STIEBEL ELTRON is committed to our policy of continual improvement, some features may have subsequently been changed or even removed.