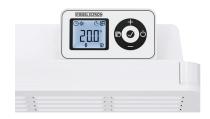

|    | 1/N/PE ~ 230 V   |                  |                  |
| Temperature adjustment | °C | 5 - 30           |                  |                  |
| IP Rating              |    | IP24             |                  |                  |
| Width                  | mm | 426              | 582              | 738              |
| Height                 | mm | 450              | 450              | 450              |
| Depth                  | mm | 100              | 100              | 100              |
| Weight                 | kg | 4.6              | 6.0              | 7.7              |
| Colour                 |    | Alpine white     |                  |                  |
| Installation           |    | Wall mounted     |                  |                  |



**CNS Trend** 



Smart Control Unit

### CNS Trend Dimensions







**DIMENSION A**CNS 100 Trend = 426
CNS 150 Trend = 582
CNS 200 Trend = 738

#### DIMENSION B

CNS 100 Trend = 179 CNS 150 Trend = 335 CNS 200 Trend = 491

STIEBEL ELTRON is committed to our policy of continual improvement, some features may have subsequently been changed or even removed.

Our advisors will be happy to consult with you regarding the currently applicable equipment features. The images used in this data sheet are for reference only.