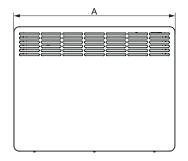

### CNS Trend Dimensions

**DIMENSION A**CNS 100 Trend = 426
CNS 150 Trend = 582
CNS 200 Trend = 738