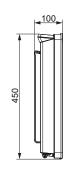

|                        |    | TREND            |                  |                  |
|------------------------|----|------------------|------------------|------------------|
| Model                  |    | CNS 100<br>Trend | CNS 150<br>Trend | CNS 200<br>Trend |
|                        |    | 200192           | 200193           | 200194           |
| Ouput                  | kW | 1.0              | 1.5              | 2.0              |
| Current                | А  | 4                | 6                | 8                |
| Connection             |    | 1/N/PE ~ 230 V   |                  |                  |
| Temperature adjustment | °C | 5 - 30           |                  |                  |
| IP Rating              |    | IP24             |                  |                  |
| Width                  | mm | 426              | 582              | 738              |
| Height                 | mm | 450              | 450              | 450              |
| Depth                  | mm | 100              | 100              | 100              |
| Weight                 | kg | 4.6              | 6.0              | 7.7              |
| Colour                 |    | Alpine white     |                  |                  |
| Installation           |    | Wall mounted     |                  |                  |