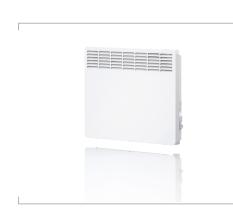

#### **SMART WALL MOUNTED PANEL HEATER**

The new CNS Trend electric panel heater looks the part in any room thanks to its slimline, modern design. Featuring a smart control unit, the CNS Trend range of electric space heaters have smart eco features including a 7-day timer, open window detection and safe frost/ overheat protection. Available in three sizes, all heaters in the range are compact at only 10cm deep but generate great levels of heating comfort.