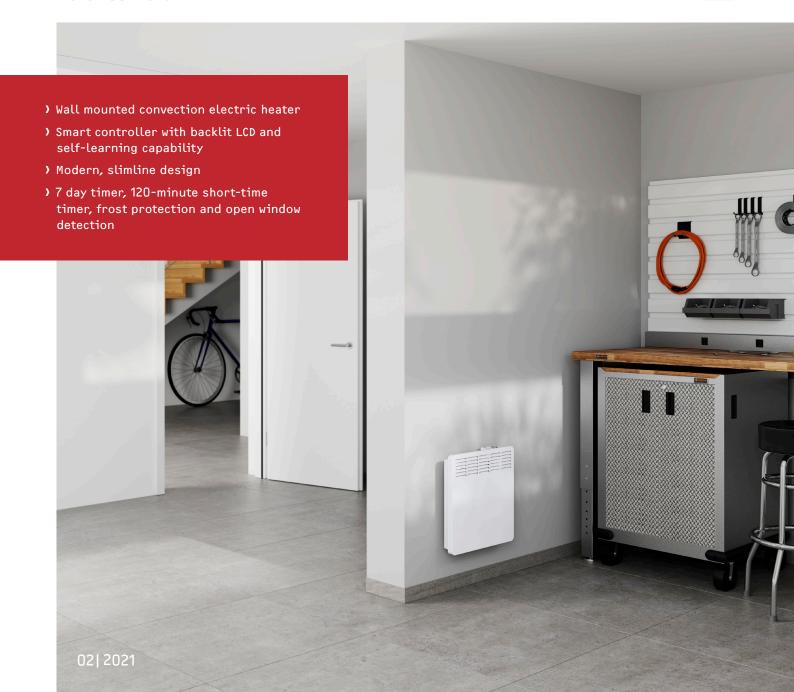

#### **SMART WALL MOUNTED PANEL HEATER**

The new CNS Trend electric panel heater looks the part in any room thanks to its slimline, modern design. Featuring a smart control unit, the CNS Trend range of electric space heaters have smart eco features including a 7-day timer, open window detection and safe frost/ overheat protection. Available in three sizes, all heaters in the range are compact at only 10cm deep but generate great levels of heating comfort.