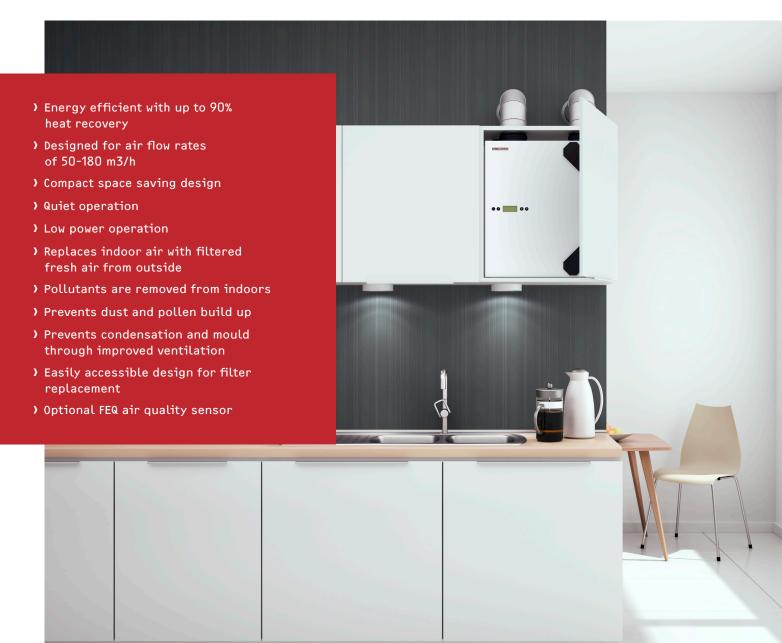

## PREMIUM CENTRALISED VENTILATION WITH HEAT RECOVERY

STIEBEL ELTRON's LWZ 70 E ventilation unit has been specially developed for ventilation in apartments. The crosscurrent heat exchanger recovers up to 90% of heat from the extracted air, while its constant flow fans are economical on energy.