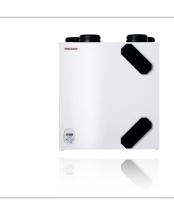

## Data Sheet: LWZ 70 E

**)** LWZ 70 E

09 | 2021

## PREMIUM CENTRALISED VENTILATION WITH HEAT RECOVERY

STIEBEL ELTRON's LWZ 70 E ventilation unit has been specially developed for ventilation in apartments. The crosscurrent heat exchanger recovers up to 90% of heat from the extracted air, while its constant flow fans are economical on energy.

|                           |      | TREND    |
|---------------------------|------|----------|
| Model                     |      | LWZ 70 E |
|                           |      | 233851   |
| Energy efficiency class   |      | A        |
| Power consumption         | W    | 13-112   |
| Heat recovery level up to | %    | 90       |
| Air flow rate             | m³/h | 50-180   |
| Height                    | mm   | 600      |
| Width                     | mm   | 560      |
| Depth                     | mm   | 290      |
| Weight                    | kg   | 25       |