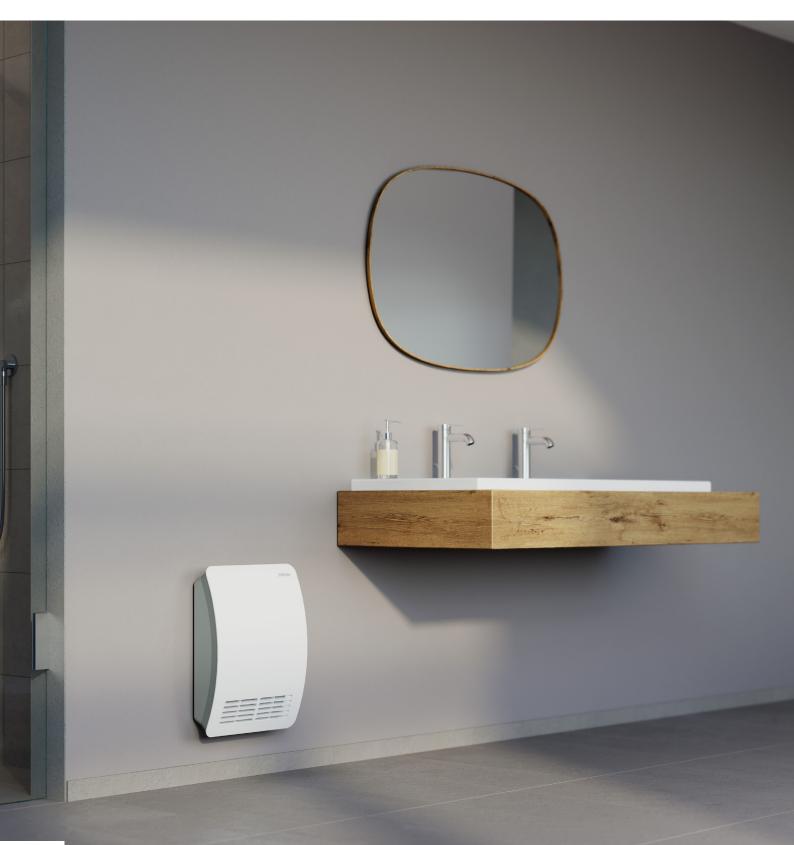

## CK 20 Plus

The CK Plus fan heater is an excellent choice for those seeking fast, yet quiet heating for their home. Its specially-designed fan operates silently, making it perfect for use in bedrooms, living rooms, or any other space where you need to stay warm without any distracting noise.

## **Product features**

- > Wall mounted rapid heater ideal as a supplementary heater or interim heater in Spring/Autumn
- > Fast room heating
- > High quality design with an aluminium front
- > Frost protection
- > Quiet cross flow fan
- > ON/OFF switch and overheating protection