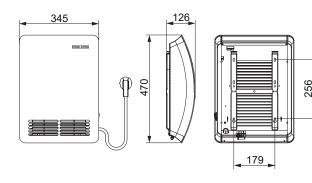

Dimensions

00000 74799

|                           | Plus            |  |
|---------------------------|-----------------|--|
| Model                     | CK 20 Plus      |  |
| Heating output            | 2.0 KW          |  |
| Connection                | 1/N/PE ~ 230 V  |  |
| Current                   | 8.7 A           |  |
| Installation              | Wall mounted    |  |
| Output stages             | 1               |  |
| Temperature setting range | 5-35 °C         |  |
| Display and operation     | Rotary Dial     |  |
| IP rating                 | IP24            |  |
| Protection class          |                 |  |
| Colour                    | Alpine White    |  |
| Height   Width   Depth    | 470   345   126 |  |
| Weight                    | 5.3 kg          |  |