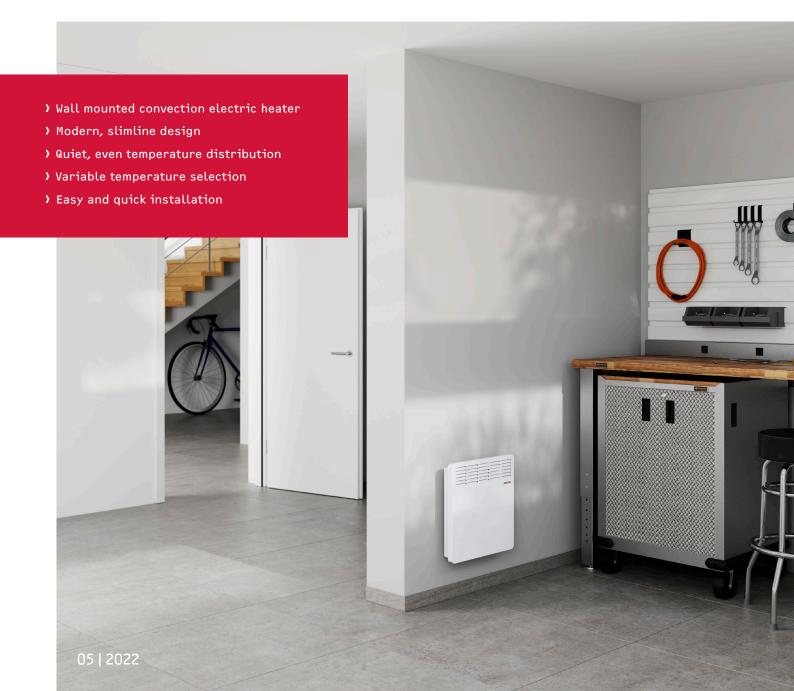

## WALL MOUNTED PANEL HEATER

The new CNS Trend electric panel heater looks the part in any room thanks to its slimline, modern design. Available in three sizes, all heaters in the range are compact at only 10cm deep but generate great levels of heating comfort. These robust units offer variable temperature selection from 5°C to 35°C, they heat immediately and quietly with a steady radiant heat.