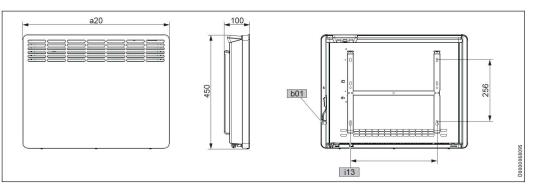

C | 5 - 35             |                    |                    |
| IP Rating              |    | IP24               |                    |                    |
| Height                 | mm | 450                | 450                | 450                |
| Width                  | mm | 426                | 582                | 738                |
| Depth                  | mm | 100                | 100                | 100                |
| Weight                 | kg | 4.6                | 6.0                | 7.7                |
| Colour                 |    | Alpine white       |                    |                    |
| Installation           |    | Wall mounted       |                    |                    |



CNS Trend M



Mechanical Controller

## CNS Trend M Dimensions