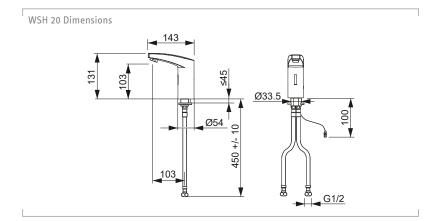

Temperature adjustment leaver

|                         |       | SENSOR TAPWARE              |
|-------------------------|-------|-----------------------------|
| MODEL NUMBER            |       | WSH 20                      |
| Sealed unvented type    |       | Pressurised                 |
| Type of installation    |       | Monobloc mixer tap          |
| Surface finish          |       | Chrome plated               |
| Connection              |       | Connection hoses - G1/2     |
| Max. throughput         | l/min | 5                           |
| Minimum supply pressure | kPa   | 100                         |
| Max. DHW temperature    | °C    | 80                          |
| Power supply            |       | Battery (DC)                |
| Rated voltage           | V     | 6                           |
| Battery type            |       | 1 x CR-P2 6 V               |
| Spout height            | mm    | 103                         |
| Reach                   | mm    | 103                         |
| Weight                  | kg _  | 2.2                         |
| Approvals               |       | WaterMark Lic No. WMKA20371 |